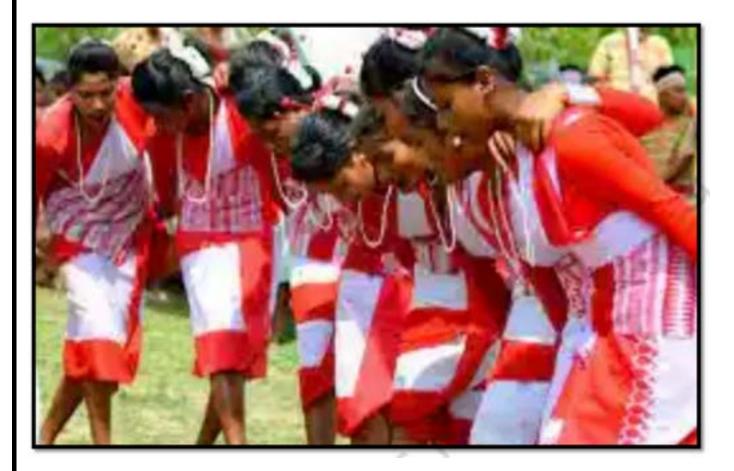

#### Day 1: Participants:281

- 1. Tribal Group Dance with drums: 122 (Students) in open field (Welcome Song with Dance)
- 2. Group Song 28 (students)
- 3. Small Drama: 32 (light , sound, stage all arranged by the students)
- 4. Recitation: 6 (students)
- 5. Rabindra Sangeet and Nazrul giti: group song of six season 42 girls
- 6. Extempore Speeches: 28 students
- 7. Dance drama of Gitagovindam: 44
- 8. Santhal Dance with Damsa (drums):7